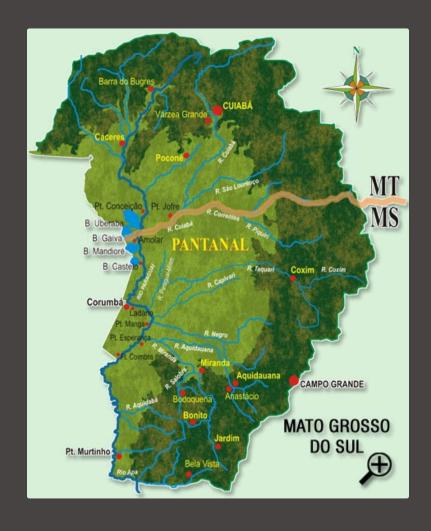

Arara Azul (Hyacinth Macaw Project),

OnçaFari (Jaguar Project), Projeto Tatu Canastra (Giant Armadillo Project), and Projeto Tamanduá (Anteater Project)





## Partnerships and Opportunities

#### Connect

Establish business relationships with qualified local partners

#### Sustain

Contribute to the sustainable development of the region and conservation



#### Develop

Promote exclusive services and unique experiences for your clients

#### **Expand**

Enhance your portfolio through fam tours and training programs focused on the promotion and preservation of the destination.

#### **Government Interface**

The partnership between the government, the System S, and the municipalities along the Pantanal Serra da Bodoquena Route is key to sustainable tourism development

# WHERE WE ARE??





**FORMATION** 

# Why the Pantanal-Bonito Route?



#### **Exuberant Nature**

The largest floodplain in the world, recognized by UNESCO and home to unique biodiversity.



# Authentic Experiences

Photo safaris, horseback riding, hiking, boat tours, piranha fishing, night safari and lodging in traditional ranches.



# Complementarity with Bonito and Bodoquena Plateau

The best of both worlds: the vastness of the Pantanal with the crystal-clear rivers of Bonito Region.



#### Pantanal Cuisine: Authentic Flavors of the Wetlands

Delicious blend of indigenous, Portuguese, and Paraguayan influences, showcasing fresh, locally sourced ingredients.





A circular route itinerary



### Routes and Accessibility

#### **Airports**

Terminals in Campo Grande, Corumbá\*, and Bonito\* with ful