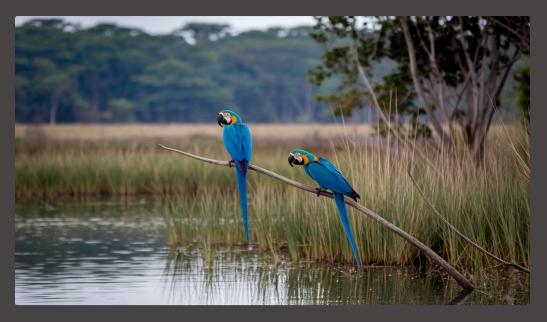

#### **Sustainable Development**

We encourage environmental and social practices aligned with the principles of responsible tourism.

Partners with Brazilian Biodiversity Conservation

Projects: Projeto Arara Azul (Hyacinth Macaw Project),

OnçaFari (Jaguar Project), Projeto Tatu Canastra (Giant Armadillo Project), and Projeto Tamanduá (Anteater Project)

#### **Exuberant Nature**

The largest floodplain in the world, recognized by UNESCO and home to unique biodiversity.