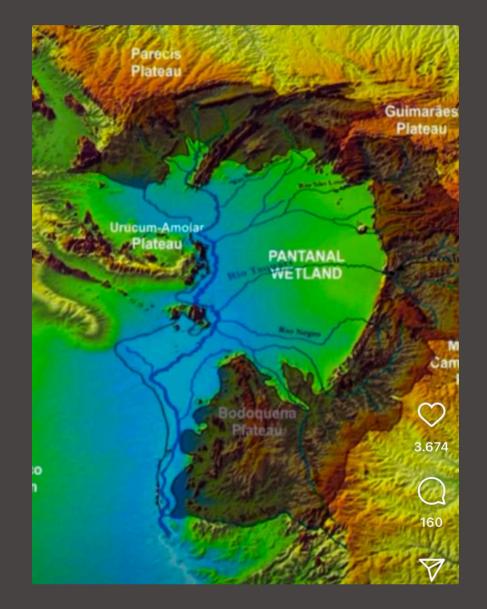

#### **Exuberant Nature**

The largest floodplain in the world, recognized by UNESCO and home to unique biodiversity.