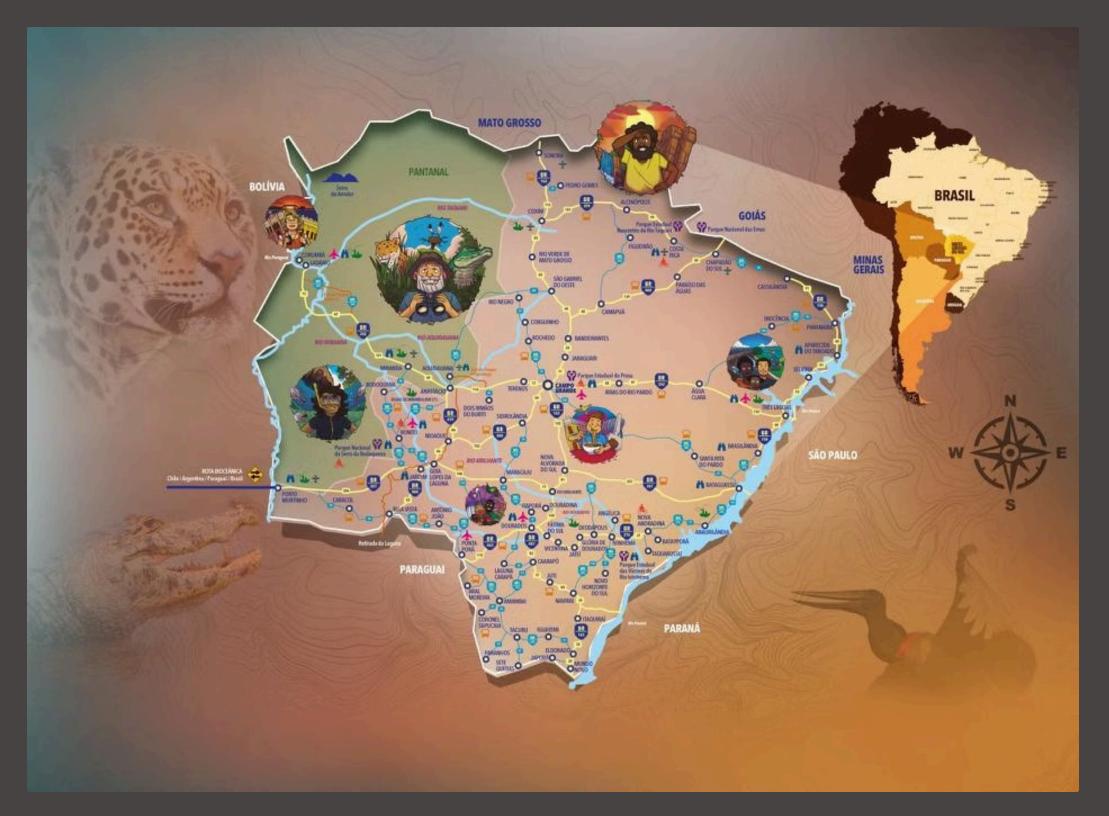

### Routes and Accessibility

#### **Airports**

Terminals in Campo Grande, Corumbá\*, and Bonito\* with full infrastructure.

\*Tuesdays, Thursdays, and Sundays

#### Main flight connections from Campo Grande:

- São Paulo: Guarulhos (Latam, Gol, Azul), Congonhas (Latam, Gol), and Viracopos (Azul)
- Brasília: Latam
- Curitiba: Azul
- Cuiabá: Azul
- Belo Horizonte (Confins): Azul (three weekly flights)
- **Rio de Janeiro (Galeão)**: Gol (three weekly flights during high season)
- Florianópolis: charter flights operated by Azul

**Other options:** bus terminals, private transportation, and car rental, charter flight.

To reach Pantanal farms, only private transportation |Car rental are available — with the option of charter flights for lodges with airstrips.