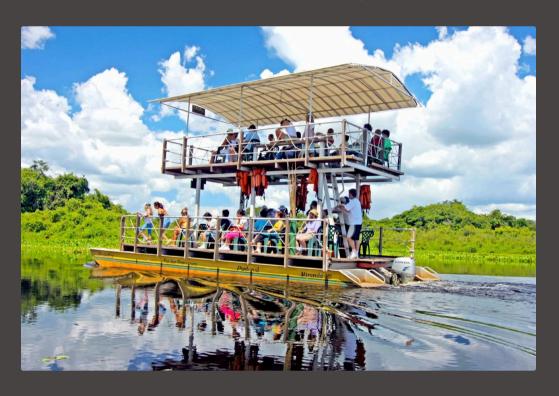

# Authentic Experiences

Photo safaris, horseback riding, hiking, boat tours, piranha fishing, night safari and lodging in traditional ranches.