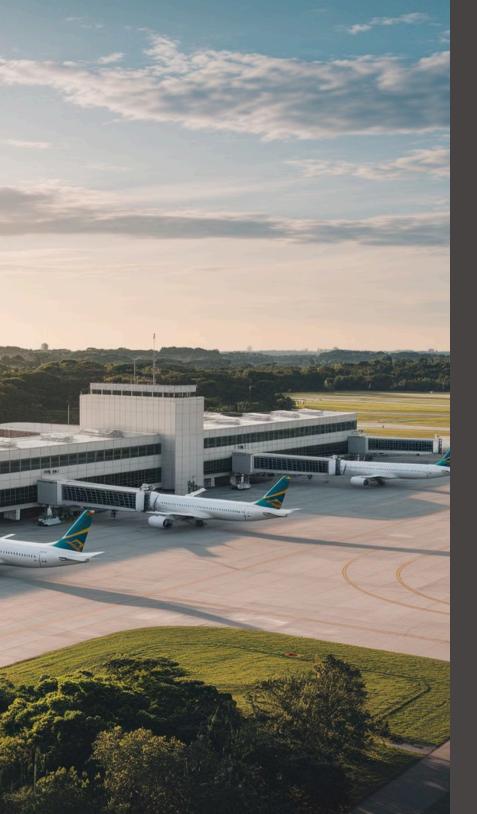

#### **Airports**

Terminals in Campo Grande, Corumbá\*, and Bonito\* with full infrastructure.

\*Tuesdays, Thursdays, and Sundays

#### Main flight connections from Campo Grande:

- São Paulo: Guarulhos (Latam, Gol, Azul), Congonhas (Latam, Gol), and Viracopos (Azul)
- Brasília: Latam
- Curitiba: Azul
- Cuiabá: Azul
- Belo Horizonte (Confins): Azul (three weekly flights)
- **Rio de Janeiro (Galeão)**: Gol (three weekly flights during high season)
- Florianópolis: charter flights operated by Azul